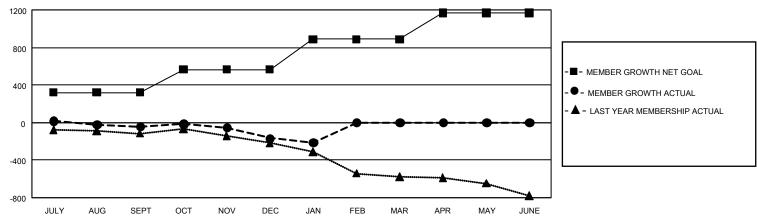

| Members               |                        |                         |                                                    |  |  |  |  |
|-----------------------|------------------------|-------------------------|----------------------------------------------------|--|--|--|--|
| RESULTS FOR 2021-2022 |                        |                         |                                                    |  |  |  |  |
| QUARTER MEM           | BER GROWTH NET<br>GOAL | MEMBER GROWTH<br>ACTUAL | DROPPED MEMBERS<br>ACTUAL (including<br>transfers) |  |  |  |  |
| JULY/AUG/SEPT         | 319                    | 441                     | 455                                                |  |  |  |  |
| OCT/NOV/DEC           | 247                    | 341                     | 441                                                |  |  |  |  |
| JAN/FEB/MAR           | 320                    | 124                     | 159                                                |  |  |  |  |
| APR/MAY/JUNE          | 282                    | 0                       | 0                                                  |  |  |  |  |