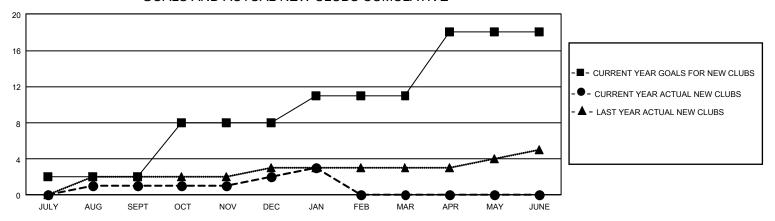

## GMT Constitutional Area 1, Group N

REPORT DOES NOT INCLUDE CLUBS IN UNDISTRICTED AREAS.

|               |                       |           |               | 1             |  |
|---------------|-----------------------|-----------|---------------|---------------|--|
|               | Club                  | os        |               |               |  |
|               | RESULTS FOR 2021-2022 |           |               |               |  |
| QUARTER       | NEW CLUB GOAL         | NEW CLUBS | DROPPED CLUBS | QUARTER MEM   |  |
| JULY/AUG/SEPT | 6                     | 1         | 7             | JULY/AUG/SEPT |  |
| OCT/NOV/DEC   | 18                    | 1         | 4             | OCT/NOV/DEC   |  |
| JAN/FEB/MAR   | 9                     | 1         | 2             | JAN/FEB/MAR   |  |
| APR/MAY/JUNE  | 21                    | 0         | 0             | APR/MAY/JUNE  |  |